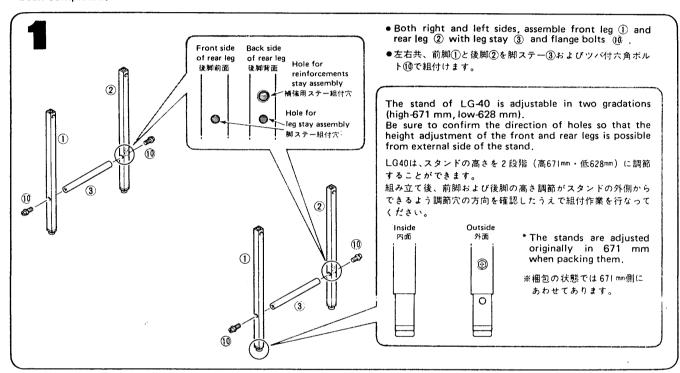

## LG40/LG50

## Assembly Instructions 組立説明書

Thank you for purchasing the keyboard stand by Yamaha. Read this explanation carefully and assemble in the proper order, then enjoy playing your keyboard.

- Check all the parts before assembly by referring to the parts list.
- Assemble in numerical order.
- Fasten each parts with bolts temporarily at first, and fasten the bolts securely when each parts assembly has been completed.

このたびはヤマハキーボードスタンドをお買い求めいただき、まことにありがとうございます。

より楽しくキーボード演奏をするため、この説明書をよくお読みになり、正しく組み立てていただくようお願いいたします。

- ●組み立ての前に、部品が揃っているか部品表と現物をチェックしてください。
- ●組み立ては番号順に行なってください。
- ●各部品の組付けは仮止めの状態にしておき、組みあがり の際、各ボルトを締付けてください。







## ●PARTS LIST (部品表)

| Parts No.<br>(部品No.) | Name of Parts<br>(名称)                                       | Quantity<br>(数量) |
|----------------------|-------------------------------------------------------------|------------------|
| 0                    | Front Leg (前脚)                                              | 2                |
| 2                    | Rear Leg (後脚)                                               | . 2              |
| 3                    | Leg Stay (脚ステー)                                             | 2                |
| 4                    | Stand (受台)                                                  | 2                |
| <u> </u>             | Side Stay (横ステー)                                            | 1                |
| 6                    | Side