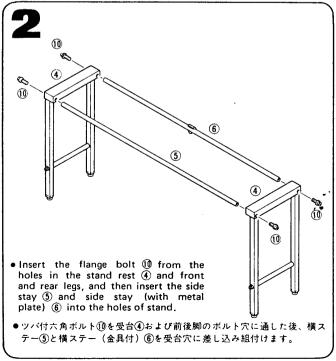

## LG40/LG50

## Assembly Instructions 組立説明書

Thank you for purchasing the keyboard stand by Yamaha. Read this explanation carefully and assemble in the proper order, then enjoy playing your keyboard.

- Check all the parts before assembly by referring to the parts list.
- Assemble in numerical order.
- Fasten each parts with bolts temporarily at first, and fasten the bolts securely when each parts assembly has been completed.

このたびはヤマハキーボードスタンドをお買い求めいただき、まことにありがとうございます。

より楽しくキーボード演奏をするため、この説明書をよくお読みになり、正しく組み立てていただくようお願いいたします。

- ●組み立ての前に、部品が揃っているか部品表と現物をチェックしてください。
- ●組み立ては番号順に行なってください。
- ●各部品の組付けは仮止めの状態にしておき、組みあがり の際、各ボルトを締付けてください。







## ●PARTS LIST (部品表)

| Parts No.<br>(部品No.) | Name of Parts<br>(名称)                                       | Quantity<br>(数量) |
|----------------------|-------------------------------------------------------------|------------------|
| 0                    | Front Leg (前脚)                                              | 2                |
| 2                    | Rear Leg (後脚)                                               | . 2              |
| 3                    | Leg Stay (脚ステー)                                             | 2                |
| 4                    | Stand (受台)                                                  | 2                |
| <u> </u>             | Side Stay (横ステー)                                            | 1                |
| 6                    | Side St