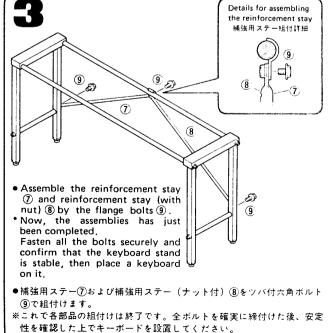

## LG40/LG50

## Assembly Instructions 組立説明書

Thank you for purchasing the keyboard stand by Yamaha. Read this explanation carefully and assemble in the proper order, then enjoy playing your keyboard.

- Check all the parts before assembly by referring to the parts list.
- Assemble in numerical order.
- Fasten each parts with bolts temporarily at first, and fasten the bolts securely when each parts assembly has been completed.

このたびはヤマハキーボードスタンドをお買い求めいただき、まことにありがとうございます。

より楽しくキーボード演奏をするため、この説明書をよくお読みになり、正しく組み立てていただくようお願いいたします。

- ●組み立ての前に、部品が揃っているか部品表と現物をチェックしてください。
- ●組み立ては番号順に行なってください。
- ●各部品の組付けは仮止めの状態にしておき、組みあがり の際、各ボルトを締付けてください。







## ●PARTS LIST (部品表)

| Parts No.<br>(部品No.) | Name of Parts<br>(名称)                                       | Quantity<br>(数量) |
|----------------------|-------------------------------------------------------------|------------------|
| 0                    | Front Leg (前脚)                                              | 2                |
| 2                    | Rear Leg (後脚)                                               | . 2              |
| 3                    | Leg Stay (脚ステー)                                             | 2                |
| 4                    | Stand (受台)                                                  | 2                |
| <u> </u>             | Side Stay (横ステー)                                            | 1                |
| 6                    | Side Stay